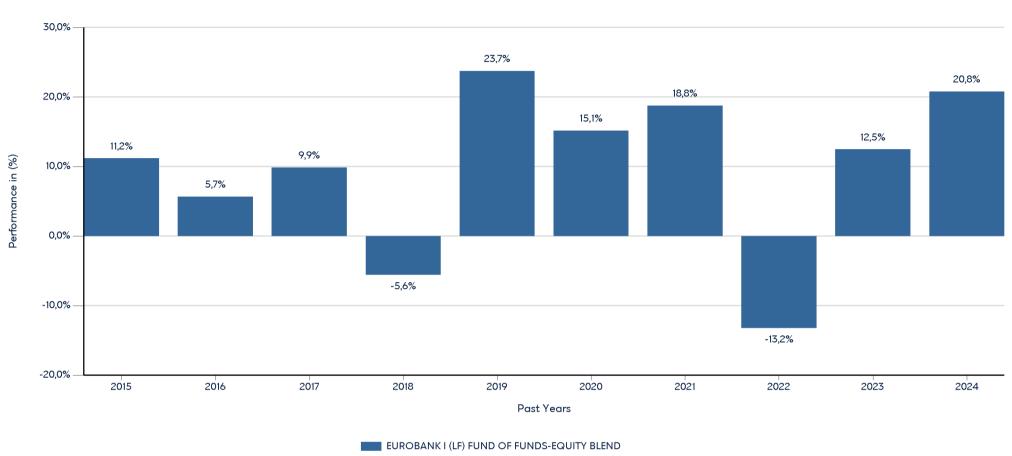

# **EUROBANK I (LF) FUND OF FUNDS-EQUITY BLEND**

ISIN: LU0272937862

Past performance is not a reliable indicator of future performance. Markets could develop very differently in the future.

- Performance is shown after deduction of ongoing charges. Any entry and exit charges are excluded from the calculation.
- The chart shows the Investment Product's annual performance in EUR for each calendar year over the period 2015-2024. This Investment Product was launched in 26/10/2006.
- Further information about this fund are available on the web site www.eurobankam.gr.