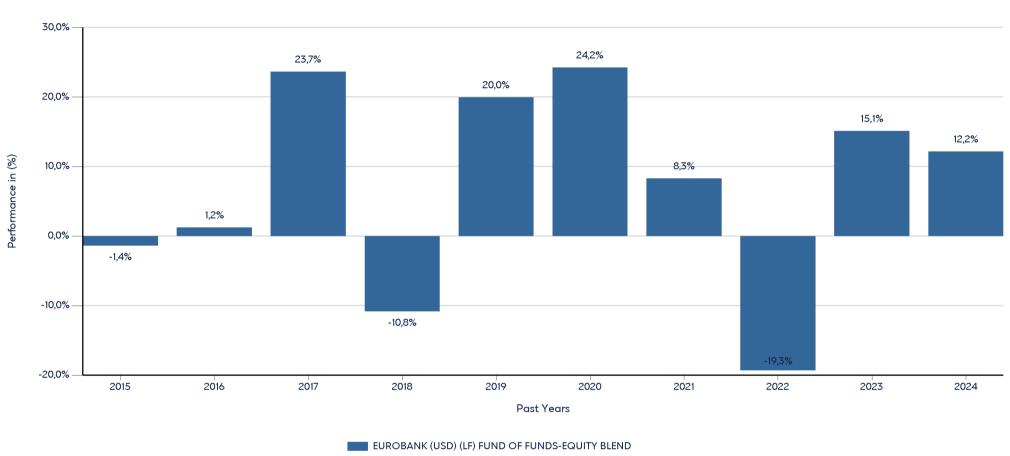

# EUROBANK (USD) (LF) FUND OF FUNDS-EQUITY BLEND

ISIN: LU0647577252

Past performance is not a reliable indicator of future performance. Markets could develop very differently in the future.

- Performance is shown after deduction of ongoing charges. Any entry and exit charges are excluded from the calculation.
- The chart shows the Investment Product's annual performance in USD for each calendar year over the period 2015-2024. This Investment Product was launched in 20/9/2011.
- Further information about this fund are available on the web site www.eurobankam.gr.