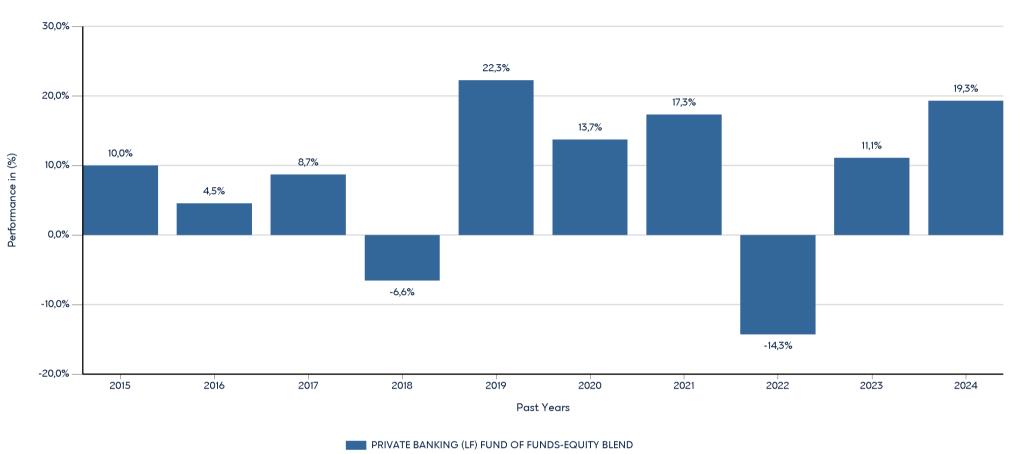

### PRIVATE BANKING (LF) FUND OF FUNDS-EQUITY BLEND

ISIN: LU1102787212

Past performance is not a reliable indicator of future performance. Markets could develop very differently in the future.

- Performance is shown after deduction of ongoing charges. Any entry and exit charges are excluded from the calculation.
- The chart shows the Investment Product's annual performance in EUR for each calendar year over the period 2015-2024. This Investment Product was launched in 15/10/2014.
- Further information about this fund are available on the web site www.eurobankam.gr.