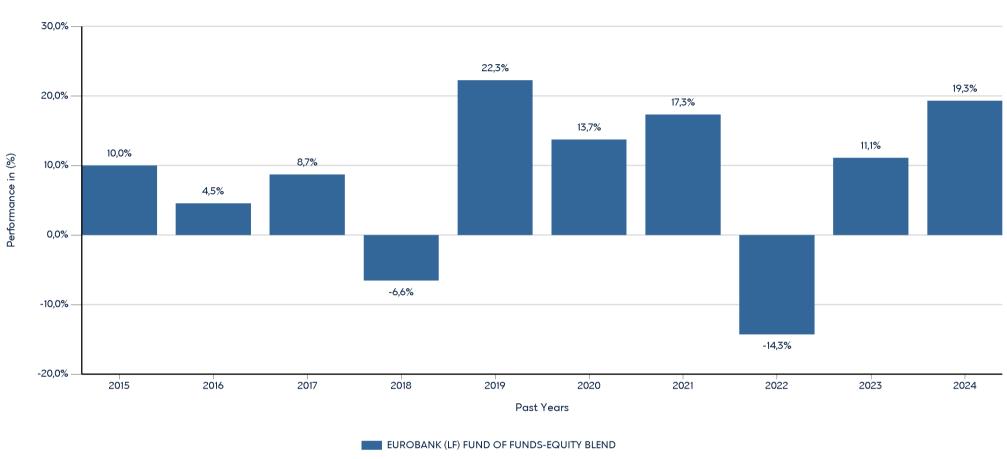

# EUROBANK (LF) FUND OF FUNDS-EQUITY BLEND

ISIN: LU0272937516

Past performance is not a reliable indicator of future performance. Markets could develop very differently in the future.

- Performance is shown after deduction of ongoing charges. Any entry and exit charges are excluded from the calculation.
- The chart shows the Investment Product's annual performance in EUR for each calendar year over the period 2015-2024. This Investment Product was launched in 18/9/2006.
- Further information about this fund are available on the web site www.eurobankam.gr.