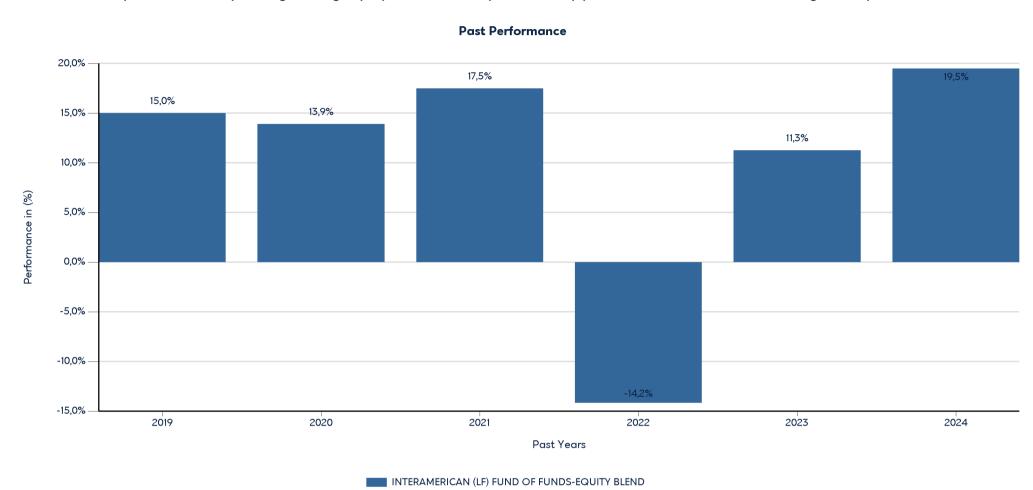

### INTERAMERICAN (LF) FUND OF FUNDS-EQUITY BLEND

ISIN: LU1923391467

Past performance is not a reliable indicator of future performance. Markets could develop very differently in the future.

- Performance is shown after deduction of ongoing charges. Any entry and exit charges are excluded from the calculation.
- The chart shows the Investment Product's annual performance in EUR for each calendar year over the period 2019-2024. This Investment Product was launched in 24/1/2019.
- Further information about this fund are available on the web site www.eurobankam.gr.