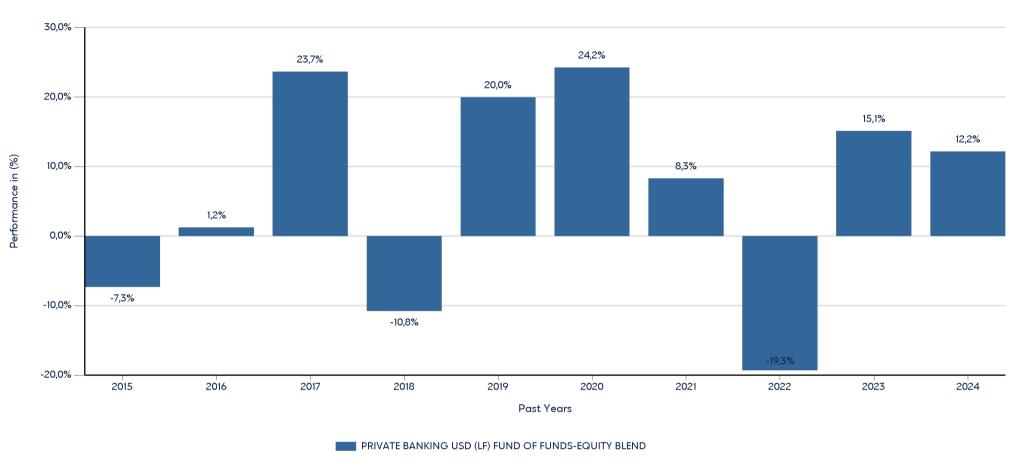

### PRIVATE BANKING USD (LF) FUND OF FUNDS-EQUITY BLEND

ISIN: LU1102787303

Past performance is not a reliable indicator of future performance. Markets could develop very differently in the future.

- Performance is shown after deduction of ongoing charges. Any entry and exit charges are excluded from the calculation.
- The chart shows the Investment Product's annual performance in USD for each calendar year over the period 2015-2024. This Investment Product was launched in 21/5/2015.
- Further information about this fund are available on the web site www.eurobankam.gr.