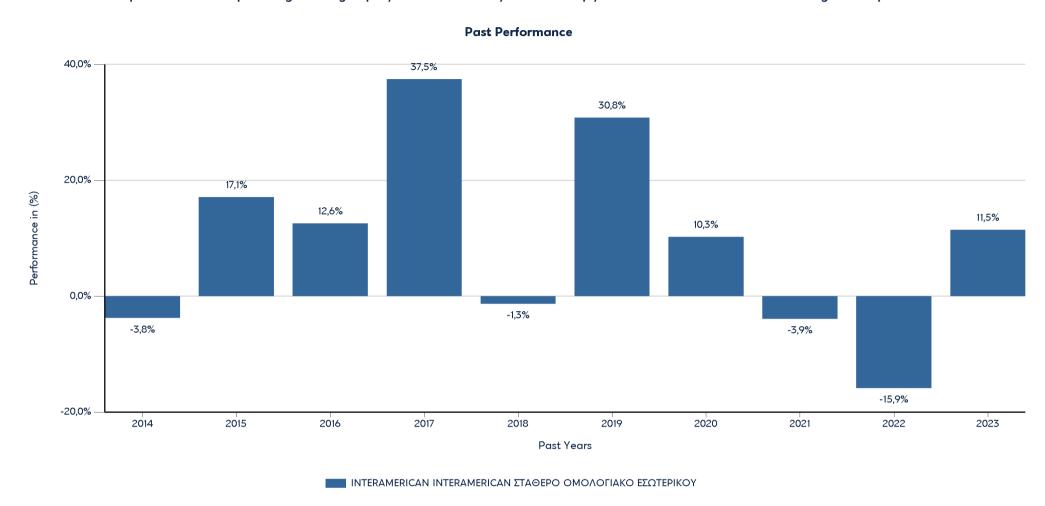

# ΙΝΤΕΡΑΜΕΡΙΟΑΝ ΙΝΤΕΡΑΜΕΡΙΟΑΝ ΣΤΑΘΕΡΟ ΟΜΟΛΟΓΙΑΚΟ ΕΣΩΤΕΡΙΚΟΥ

ISIN: GRF000151008

Past performance is not a reliable indicator of future performance. Markets could develop very differently in the future.

This chart shows the fund's performance as the percentage loss or gain per year over the last 10 years. It can help you to assess how the fund has been managed in the past.

- Performance is shown after deduction of ongoing charges. Any entry and exit charges are excluded from the calculation.
- The chart shows the Investment Product's annual performance in EUR for each calendar year over the period 2013-2022. This Investment Product was launched in 8/11/1991.
- Further information about this fund are available on the web site www.eurobankam.gr.  $\,$