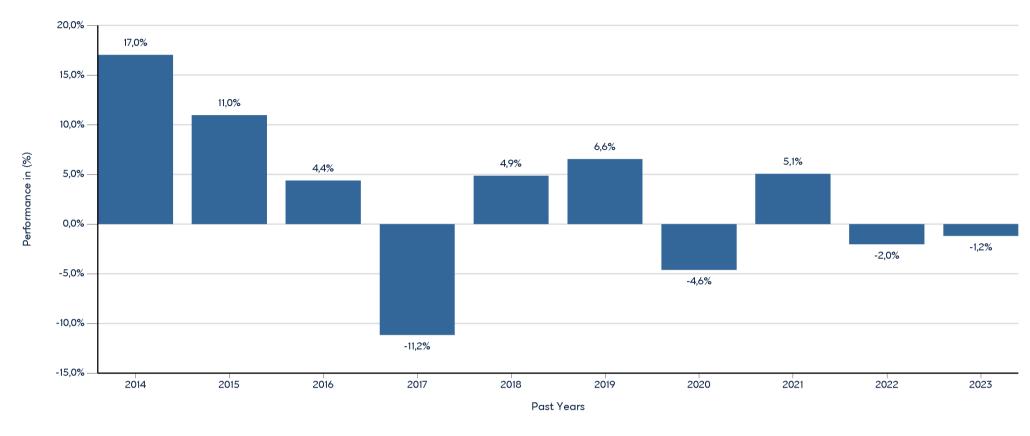

## Product

INTERAMERICAN (USD) INTERAMERICAN ΔΟΛΑΡΙΟΥ (USD) ΟΜΟΛΟΓΙΑΚΟ ISIN: GRF000147006

Past performance is not a reliable indicator of future performance. Markets could develop very differently in the future.

This chart shows the fund's performance as the percentage loss or gain per year over the last 10 years. It can help you to assess how the fund has been managed in the past.

**Past Performance** 

INTERAMERICAN (USD) INTERAMERICAN ΔΟΛΑΡΙΟΥ (USD) ΟΜΟΛΟΓΙΑΚΟ

- Performance is shown after deduction of ongoing charges. Any entry and exit charges are excluded from the calculation.

- The chart shows the Investment Product's annual performance in EUR for each calendar year over the period 2013-2022. This Investment Product was launched in 25/2/1994.