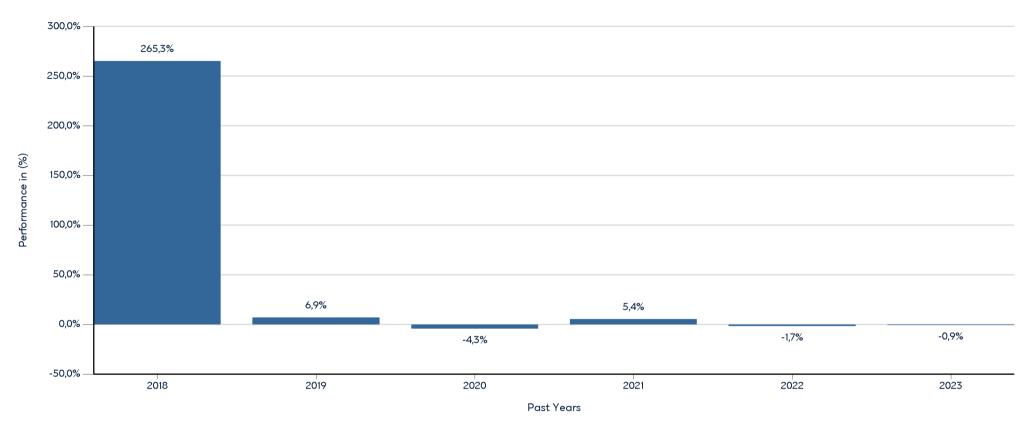

## **PAST PERFORMANCES**

Product

INTERAMERICAN I (USD) INTERAMERICAN ΔΟΛΑΡΙΟΥ (USD) ΟΜΟΛΟΓΙΑΚΟ ISIN: GRF000309002

Past performance is not a reliable indicator of future performance. Markets could develop very differently in the future.

This chart shows the fund's performance as the percentage loss or gain per year over the last 6 years. It can help you to assess how the fund has been managed in the past.

Past Performance

INTERAMERICAN I (USD) INTERAMERICAN ΔΟΛΑΡΙΟΥ (USD) ΟΜΟΛΟΓΙΑΚΟ

- Performance is shown after deduction of ongoing charges. Any entry and exit charges are excluded from the calculation.

- The chart shows the Investment Product's annual performance in EUR for each calendar year over the period 2017-2022. This Investment Product was launched in 9/10/2018.