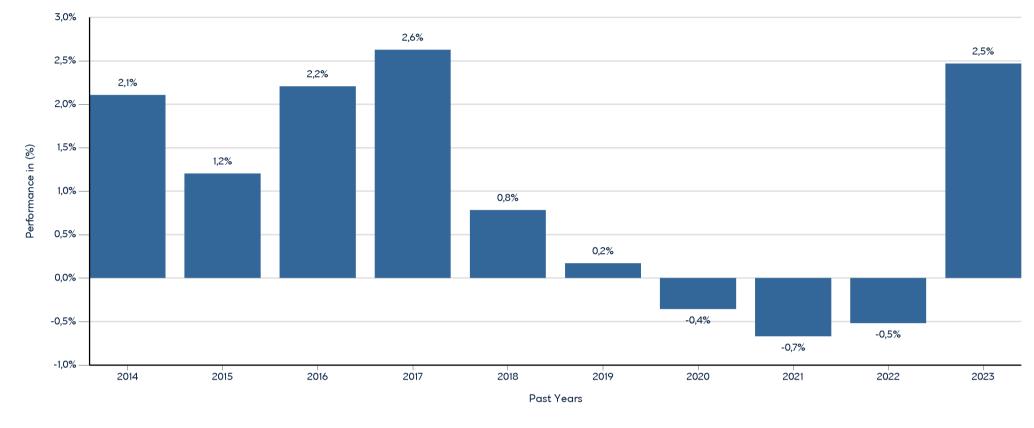

This chart shows the fund's performance as the percentage loss or gain per year over the last 10 years. It can help you to assess how the fund has been managed in the past.

- The chart shows the Investment Product's annual performance in EUR for each calendar year over the period 2013-2022. This Investment Product was launched in 6/10/1994.

- Further information about this fund are available on the web site www.eurobankam.gr.