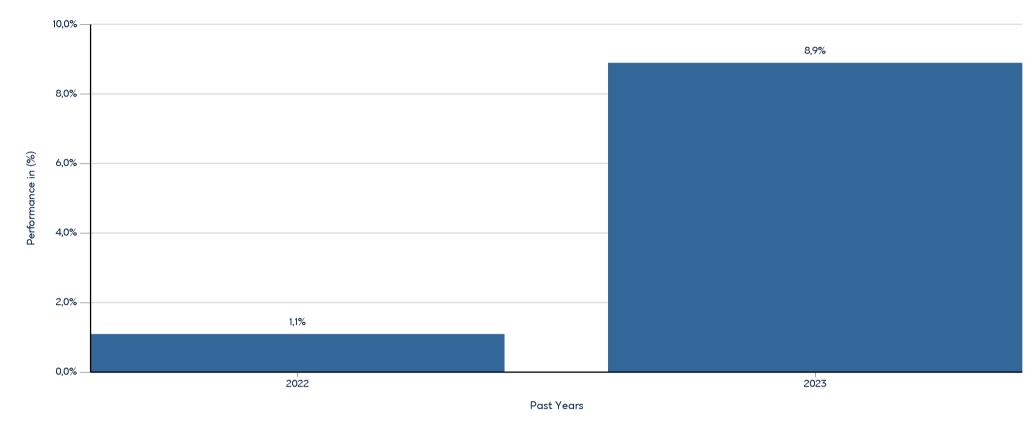

This chart shows the fund's performance as the percentage loss or gain per year over the last 2 years. It can help you to assess how the fund has been managed in the past.

- Performance is shown after deduction of ongoing charges. Any entry and exit charges are excluded from the calculation.

- The chart shows the Investment Product's annual performance in EUR for each calendar year over the period 2021-2022. This Investment Product was launched in 1/9/2022.

- Further information about this fund are available on the web site www.eurobankam.gr.